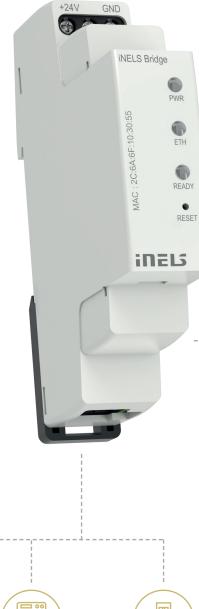

### **INTEGRATION**

#### When the technology in the house understands each other

Every modern house includes a variety of technologies that provide essential things such as heating, ventilation, shading, security, as well as "extra" things: audio/video distribution, swimming pool, irrigation and more.

The iNELS Bridge connects and controls these technologies through the Home Assistant app. This allows you to use only one app on your phone without having to switch between several different ones.

Household appliances