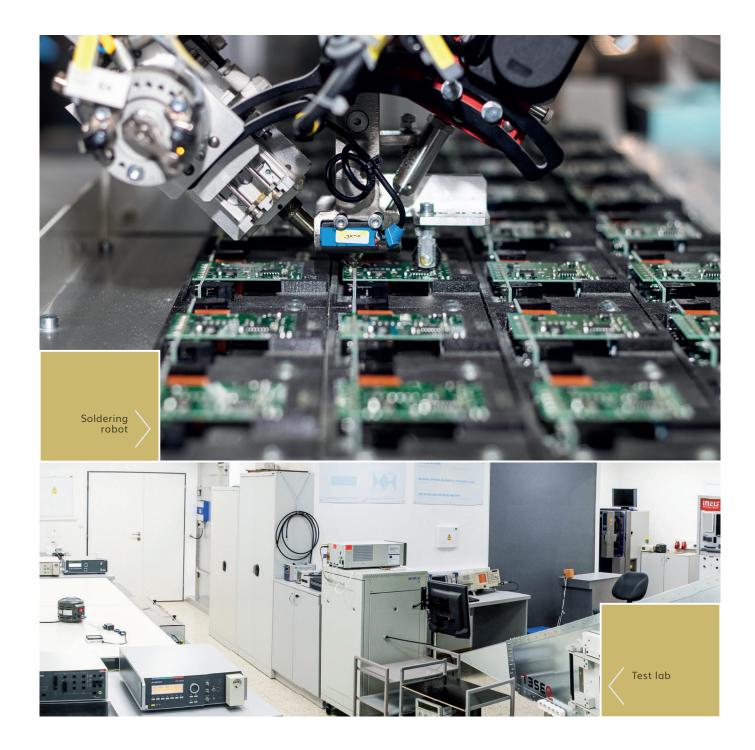

### Technology:

2 fully automatic SMD lines, lead-free soldering, laser printer, automated testing, own lab

2016

Own test lab opened. Award for iNELS Future office.

Introducing the product line IoT iNELS Air. iNELS Smart City concept launched.

### TESTING & CERTIFICATION

The company ELKO EP has had its own testing laboratory for more than 15 years, which is certified and accredited according to EN ISO / IEC 17025: 2018. During this time, the laboratory has gained experience in performing development tests and tests for conformity assessment not only of our own products, but also of many other electrical equipment used in industrial processes and in households.

In 2016, the laboratory underwent a major reconstruction in an effort to expand the portfolio of tests performed and increase its operating capacity. The laboratory enables the performance of tests in the field of electromagnetic compatibility, electrical safety tests, durability tests and specific functional tests.