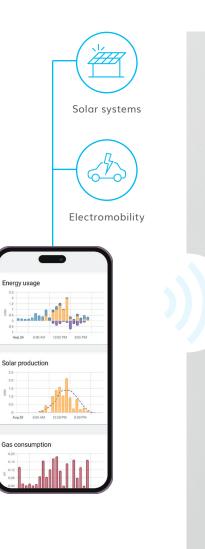

The current need today is the management of energy from renewable sources, such as solar panels or wind turbines. Relays decide on the efficient use of the energy obtained in this way, for normal operation, recharging of electric cars or storage in batteries. At the same time, they monitor their consumption, manage optimal operation and report to the owner.

The iNELS Bridge connects and controls these technologies through the Home Assistant app. This allows you to use only one app on your phone without having to switch between several different ones.

Household appliances