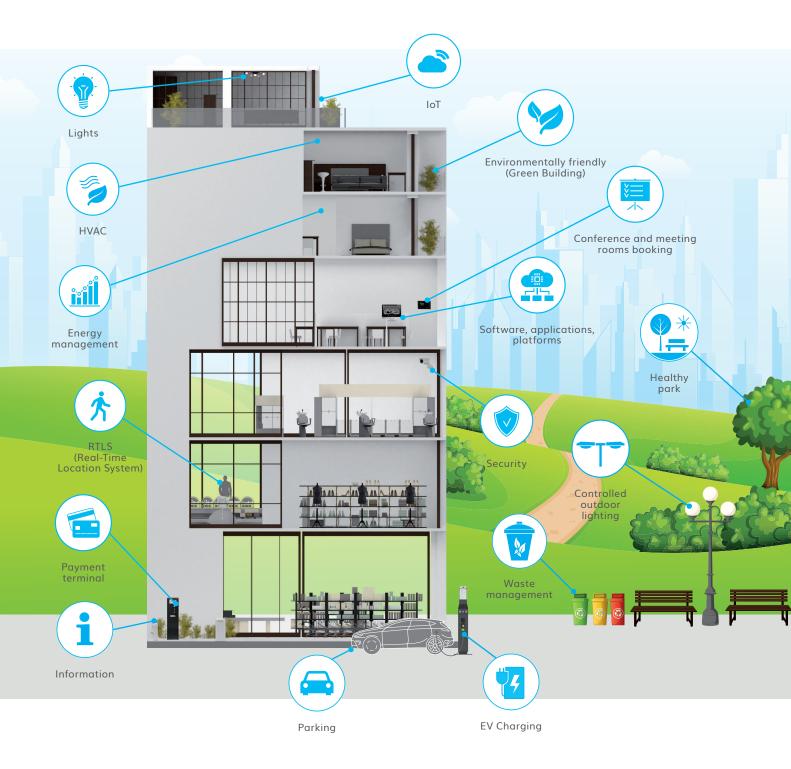

#### When the technology in the house understands each other

Every modern house includes a variety of technologies that provide essential things such as heating, ventilation, shading, security, as well as "extra" things: audio/video distribution, swimming pool, irrigation and more.

The iNELS Bridge connects and controls these technologies through the Home Assistant app. This allows you to use only one app on your phone without having to switch between several different ones.

Household appliances

Alarm

Voice control

Intercom

Solar panels