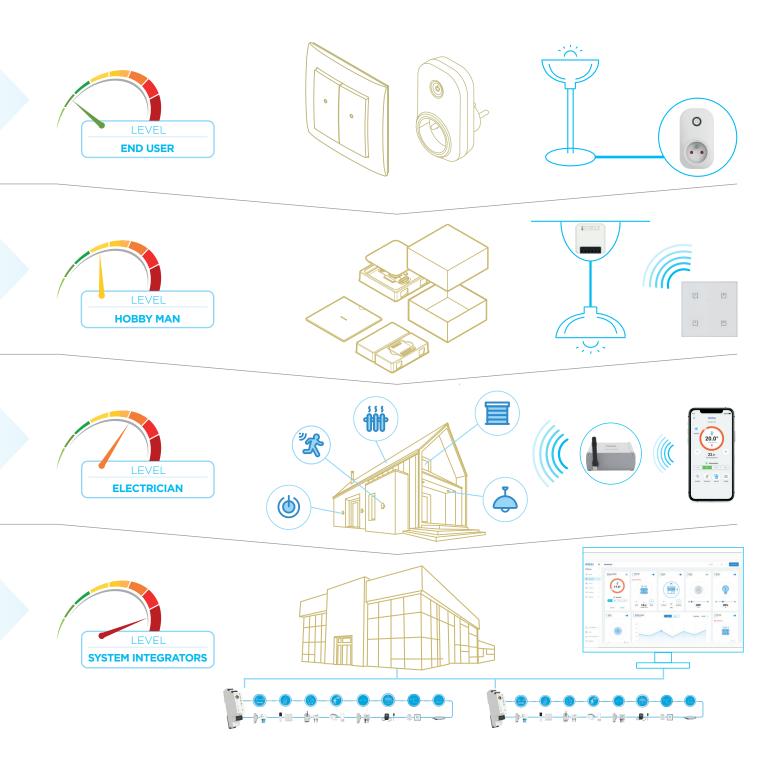

## FROM A SINGLE COMPONENT TO A SMART BUILDING

#### Installation that grows with you

Our products are not available to the ordinary person, on the contrary. They are perfectly modular - you don't have to start with a complete electrical installation, but feel free to choose from small useful little things to complete house automation. From relays, key fobs, lights, dimmers or touch panels.

#### POINT TO POINT

Individual elements of the iNELS system for personalised installation.

#### KITS

Pre-Set elements for everyday applications.

#### CONNECTED HOME

A simple solution to turn your house into a smart home, without any structural intervention.

#### SMART BUILDING

When using wireless elements is faster and cheaper.