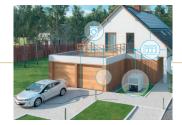

### HOUSE & VILLA

### Wired (BUS) smart electroinstallation

Why choose the bus options? It is simple, because you will be reimbursed several times over time, and it will bring a lot of extra comfort.

The system is incredibly modular and flexible. Compared to conventional electrical installation, it brings unlimited possibilities of savings. It has been proven to save up to half of energy expenditure and half of adverse environmental impacts. It unquestionably saves a load of nerves thanks to smoke detectors, flood probes or motion sensors.