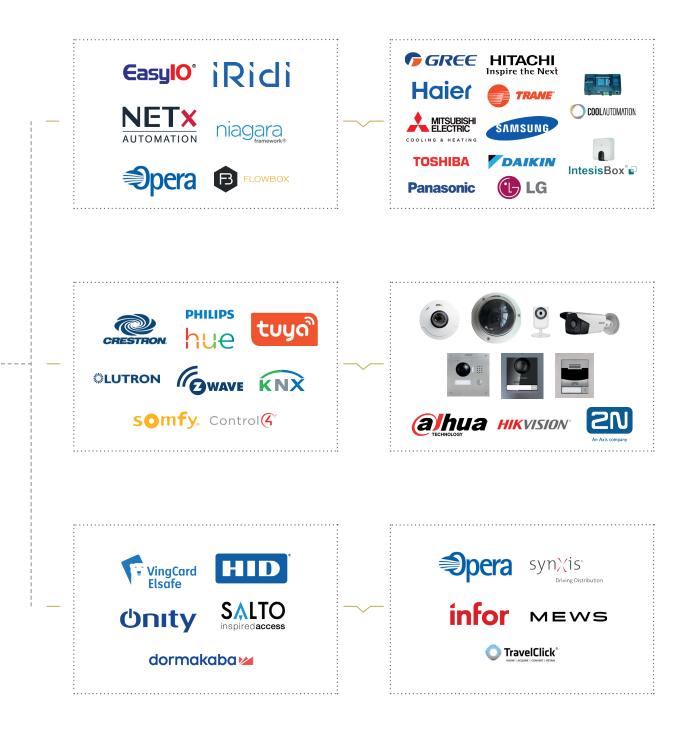

### **INTEGRATION**

#### When the technology in the house understands each other

Every modern house includes a variety of technologies that provide essential things such as heating, ventilation, shading, security, as well as "extra" things: audio/video distribution, swimming pool, irrigation and more.

The iNELS Bridge connects and controls these technologies through the Home Assistant app. This allows you to use only one app on your phone without having to switch between several different ones.

Household appliances

Alarm

Voice control

Intercom

Solar panels