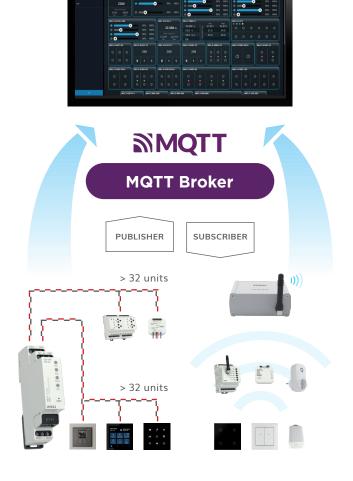

### When technologies work together

BMS is an integral part of every modern building. In addition to controlling it, it also integrates the various technologies in the building into one unit. Modern buildings emphasize energy consumption, safety, a healthy user environment, quality and fast services, maximum use of IT technologies and automatic operation. This can only be guaranteed by thoroughly connecting the sensors and actuators of the various systems.

iNELS central units communicate via the superior system via the MQTT protocol.

Central unit

Switching actuator, (22-channels)

Universal dimmer, (6-channels)

Combo I/O unit