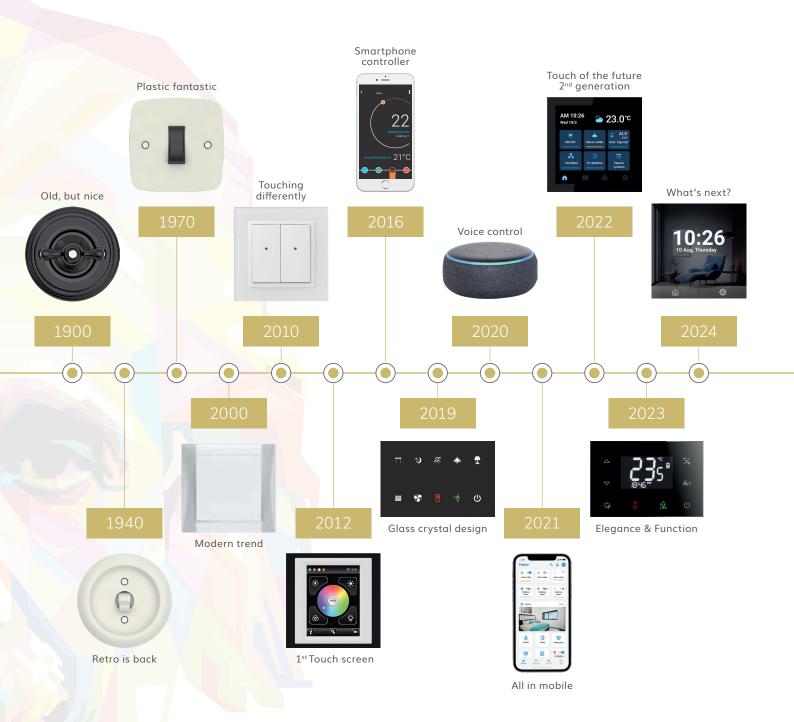

### EVOLUTION OF THE SWITCH

### Einstein would be surprised...

While its location has not changed much since the end of the 19<sup>th</sup> century, its functions are virtually limitless.

Power contacts are replaced by buttons with low upstroke and safe voltage. Wires dissapeared and pressure has been replaced by capacitive pads or a touch screen.

Today we already know well what will come next.