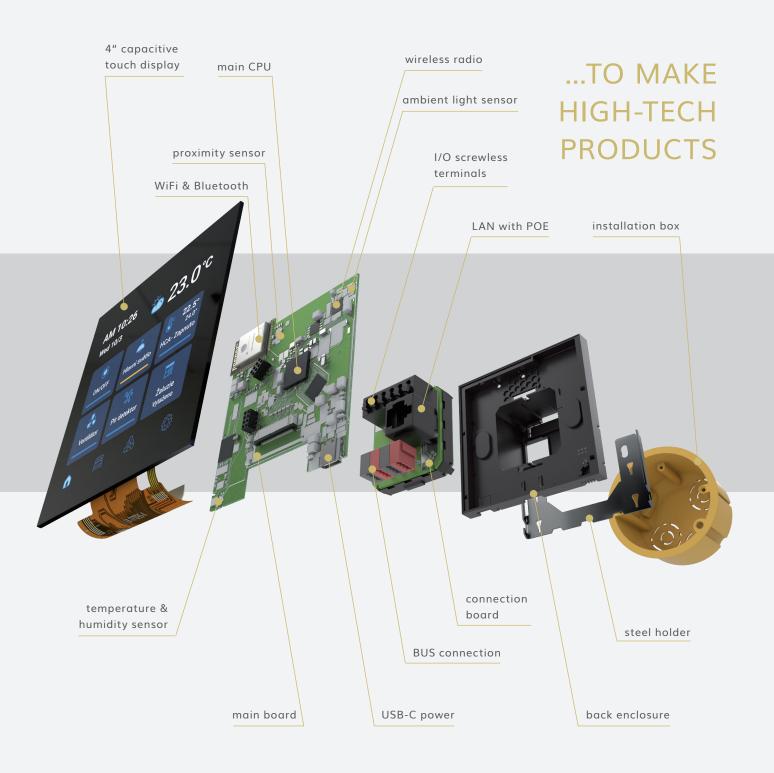

## HIGH LEVEL OF TECHNOLOGY ALLOWS US...

Just as we place high standards on the final product, we strive to use the most advanced technologies that allow us to produce these sophisticated devices.

Assembly machines can now assemble chips to 0402 size and with their 10 heads handle up to 80,000 parts / hour.

#### Smart products in Smart Factory:

- On-line monitoring of production and semifinished products via unique QR codes
- Paperless documentation data is distributed via terminals
- Online monitoring of productivity, quality and the utilization of machines
- Full antistatic environment
- High degree of automation and robotics