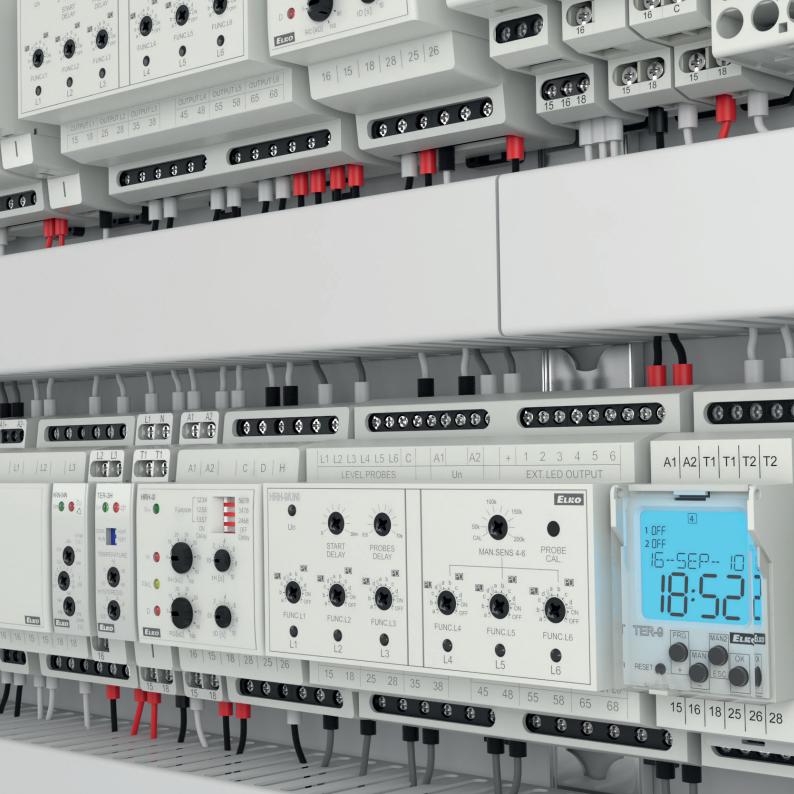

## BUILDING MANAGEMENT SYSTEM

### When technologies work together

BMS is an integral part of every modern building. In addition to controlling it, it also integrates the various technologies in the building into one unit. Modern buildings emphasize energy consumption, safety, a healthy user environment, quality and fast services, maximum use of IT technologies and automatic operation. This can only be guaranteed by thoroughly connecting the sensors and actuators of the various systems.

iNELS central units communicate via the superior system via the MQTT protocol.

Central unit

Switching actuator, (22-channels)

Universal dimmer, (6-channels)

Combo I/O unit