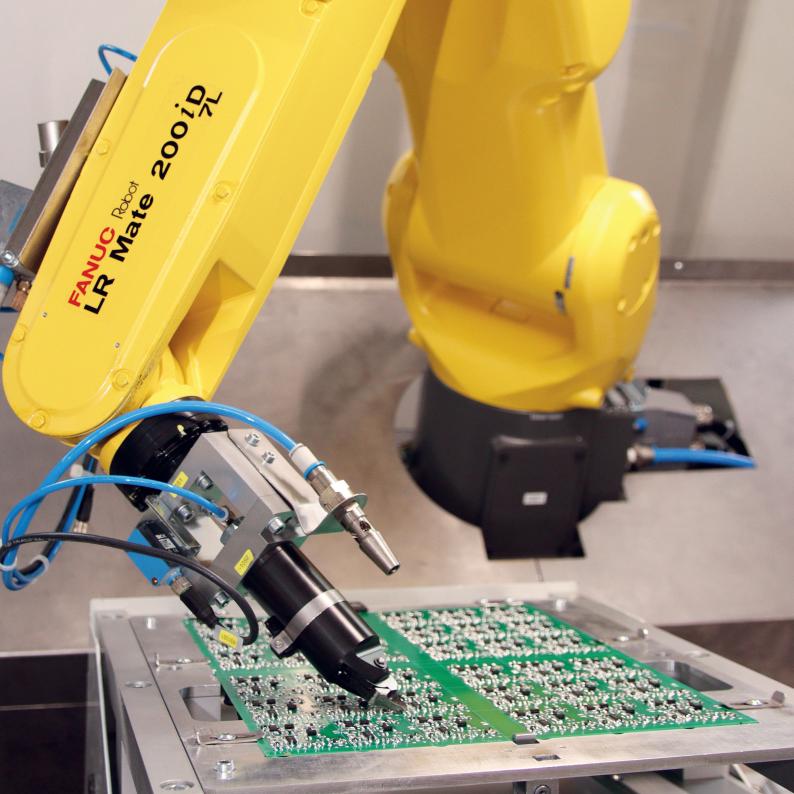

## HIGH LEVEL OF TECHNOLOGY ALLOWS US...

Just as we place high standards on the final product, we strive to use the most advanced technologies that allow us to produce these sophisticated devices.

Assembly machines can now assemble chips to 0402 size and with their 10 heads handle up to 80,000 parts / hour.

#### Smart products in Smart Factory:

- On-line monitoring of production and semifinished products via unique QR codes
- Paperless documentation data is distributed via terminals
- Online monitoring of productivity, quality and the utilization of machines
- Full antistatic environment
- High degree of automation and robotics