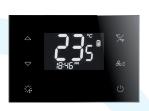

Switching / Dimming

Window / door detector

Glass touch controller with local relays

Glass touch thermostat

SEE MORE 3

#### For <u>new</u> hotel rooms

If you are preparing a new hotel, you have to reckon with smart technologies. Today they are no longer above standard, but an absolute necessity. Let your guests feel really good about you. From opening the door via the hotel's RFID card or by phone, to setting the atmosphere in the room with an elegant touch panel with an intuitive interface - control the temperature, lighting, shading or music scenes. All these in an attractive glass design in black or white. Because we are primary manufacturers, we offer you customized design modifications in the interior style.