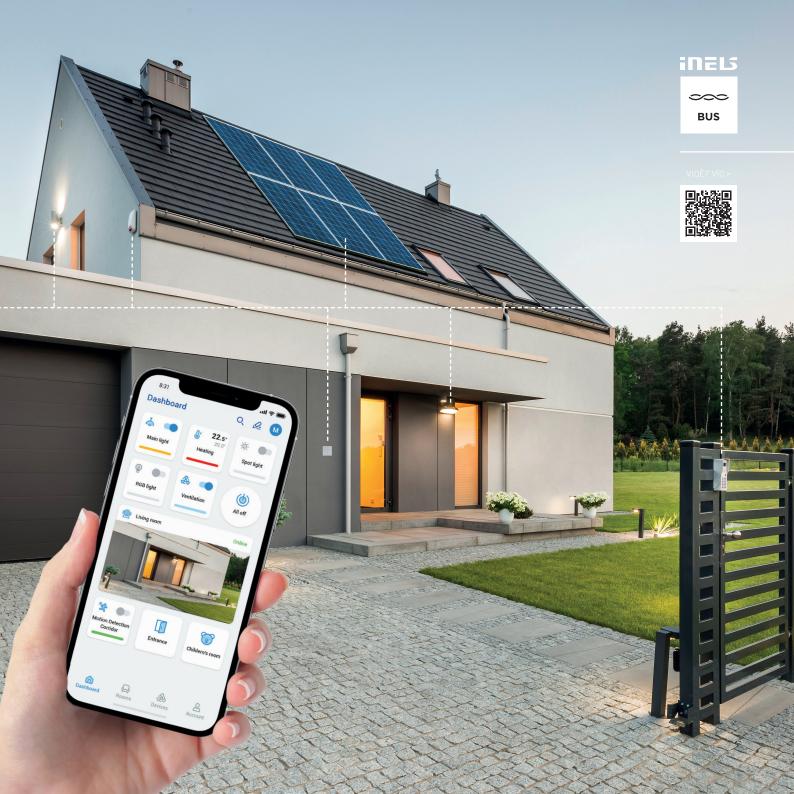

### Wireless electroinstallation

Why choose "wireless"? Because you get unlimited possibilities that you will never experience with a classic electrical installation.

Savings comfort and safety - everything you expect from a Smart Home solution. But in the case of wireless wiring, you have one more major advantage. You do not have to undertake any extensive construction modifications whenever you decide on any further change. You just move the controls and switches; you just buy new functions or products. You will get a household that will always keep up with new trends.

### Wired (BUS) smart electroinstallation

Why choose the bus options? It is simple, because you will be reimbursed several times over time, and it will bring a lot of extra comfort.

The system is incredibly modular and flexible. Compared to conventional electrical installation, it brings unlimited possibilities of savings. It has been proven to save up to half of energy expenditure and half of adverse environmental impacts. It unquestionably saves a load of nerves thanks to smoke detectors, flood probes or motion sensors.