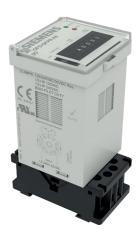

RF Touch 2/B

Switching / Dimming

Window / door detector

Glass touch controller with local relays

Glass touch thermostat

SEE MORE 3