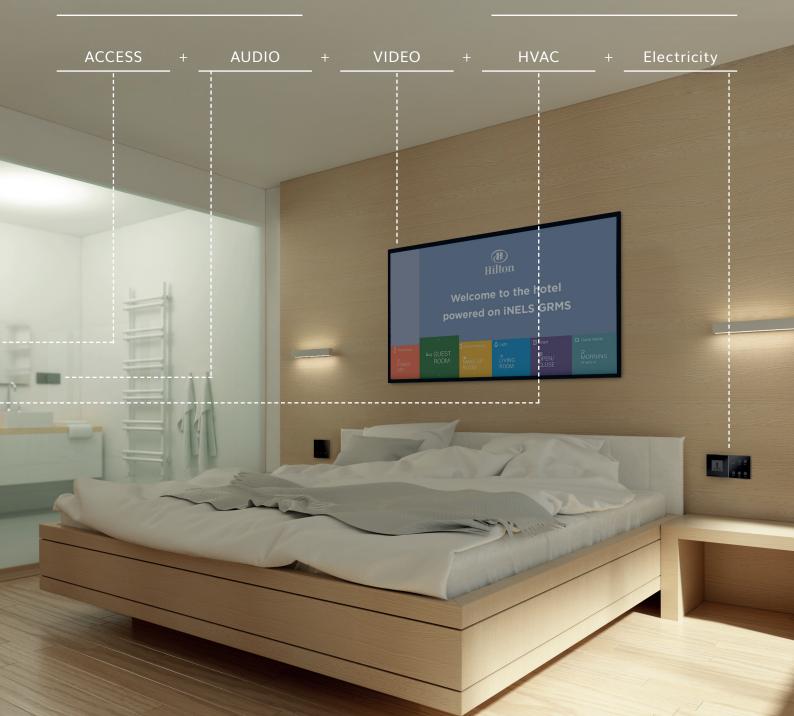

## GRMS = GUEST ROOM MANAGEMENT SYSTEM

#### For <u>new</u> hotel rooms

If you are preparing a new hotel, you have to reckon with smart technologies. Today they are no longer above standard, but an absolute necessity. Let your guests feel really good about you. From opening the door via the hotel's RFID card or by phone, to setting the atmosphere in the room with an elegant touch panel with an intuitive interface - control the temperature, lighting, shading or music scenes. All these in an attractive glass design in black or white. Because we are primary manufacturers, we offer you customized design modifications in the interior style.