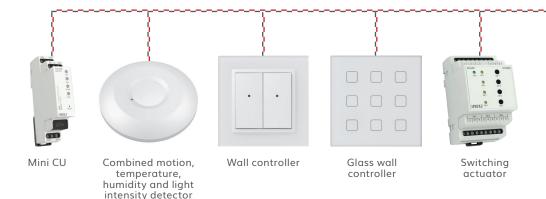

### For existing hotel rooms

Do you need to modernize the hotel? There is nothing easier than equipping it with smart technologies. Quick, easy, without drilling or excavating.

The HRESK wireless solution uses communication via a wireless signal. The controls can be mounted anywhere without any cables directly on the furniture, glass wall or in the luminaire. Screw a wireless LED bulb directly into the luminaire, which you can regulate using wall controls. The system can also be extended with wireless motion detectors, window or door detectors or temperature controllers. By deploying the system, you will achieve economical operation of the hotel room and the guest will feel perfect comfort. An extra star for you hotel.

INELS

Wireless

FCU actuator

Wireless bulb

2023

Front door

unit

Occupancy detector

Switching / Dimming

Window / door detector

Glass touch controller with local relays

Glass touch thermostat

SEE MORE 3