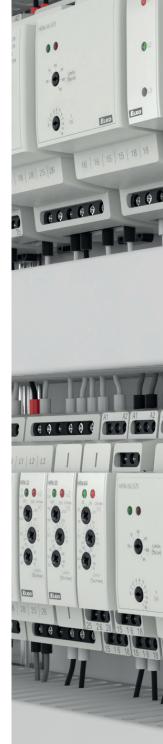

## BUILDING MANAGEMENT SYSTEM

### When technologies work together

BMS is an integral part of every modern building. In addition to controlling it, it also integrates the various technologies in the building into one unit. Modern buildings emphasize energy consumption, safety, a healthy user environment, quality and fast services, maximum use of IT technologies and automatic operation. This can only be guaranteed by thoroughly connecting the sensors and actuators of the various systems.

iNELS central units communicate via the superior system via the MQTT protocol.

Central unit

Switching actuator, (22-channels)

Universal dimmer, (6-channels)

Combo I/O unit