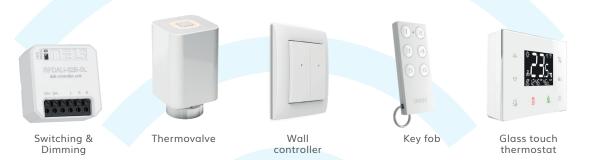

Switching / Dimming

Window / door detector

Glass touch controller with local relays

Glass touch thermostat

SEE MORE 3