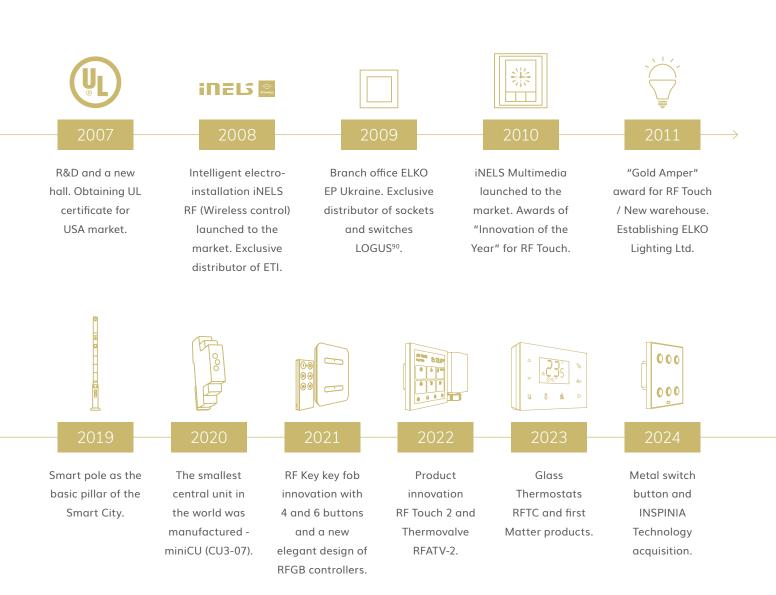

### MILESTONES

Jiří Konečný started business in this field, in his garage. First product, leaving the garage, was switching power units for electrical heating.

The company ELKO EP Ltd. was founded. The company becomes the practical dominant producer of modular devices in the Czech Republic.

First branch office ELKO EP Slovakia. Export was started.

New production and office spaces in Holešov-Všetuly. New branch offices ELKO EP Poland and ELKO EP Hungary.

Intelligent electroinstallation iNELS BUS launched to the market.

2012

The company of the year in Zlín region / 2<sup>nd</sup> place in The company of the Czech.

Awards for LARA and Smart RF Box. Further development of our products is ongoing. 2015

Wireless system iNELS scores – winning the prestigious award Visionary 2015. New branch ELKO EP Saudi in Riyadh.

2016

Own test lab opened. Award for iNELS Future office.

Introducing the product line IoT iNELS Air. iNELS Smart City concept launched.