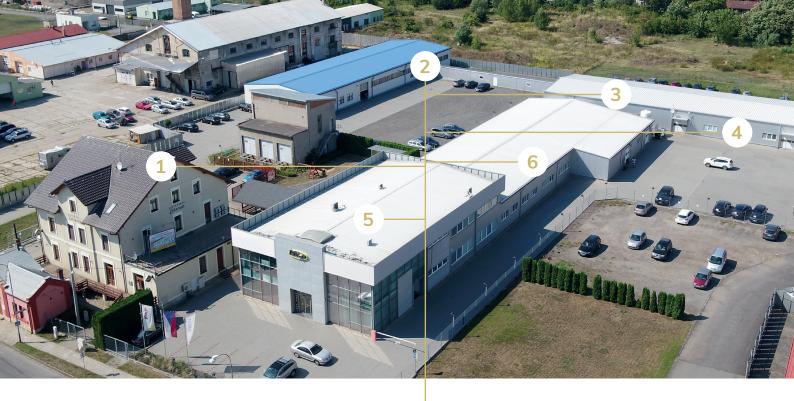

## STEPS TOWARDS AUTOMATION, QUALITY AND EFFICIENCY

Since its establishment in 1993, ELKO EP has been a significant innovator in the field of development and production of electronic devices and solutions for home, office and industrial automation. It launches dozens of improvements every year - and today it is one of the European leaders in the field and the largest Czech exporters.

In addition, unlike many of its competitors, it has maintained its production and development facilities under one roof throughout its existence. Today, directly at the company's headquarters in Holešov, it produces tens of millions of products every year, which it supplies to order to the world's leading companies or directly to end customers.