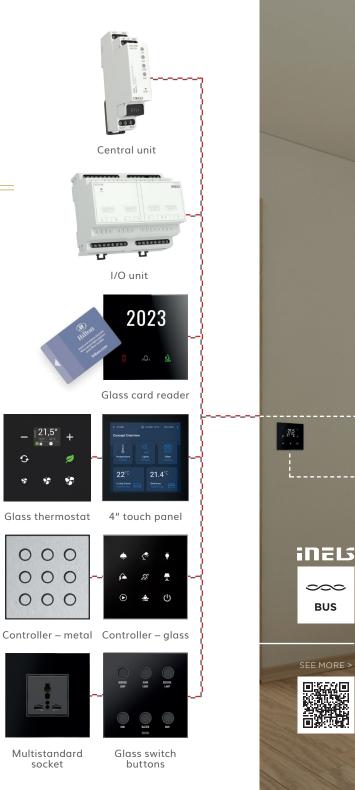

INELS

Wireless

FCU actuator

Wireless bulb

2023

Front door

unit

Occupancy detector

Switching / Dimming

Window / door detector

Glass touch controller with local relays

Glass touch thermostat

SEE MORE 3