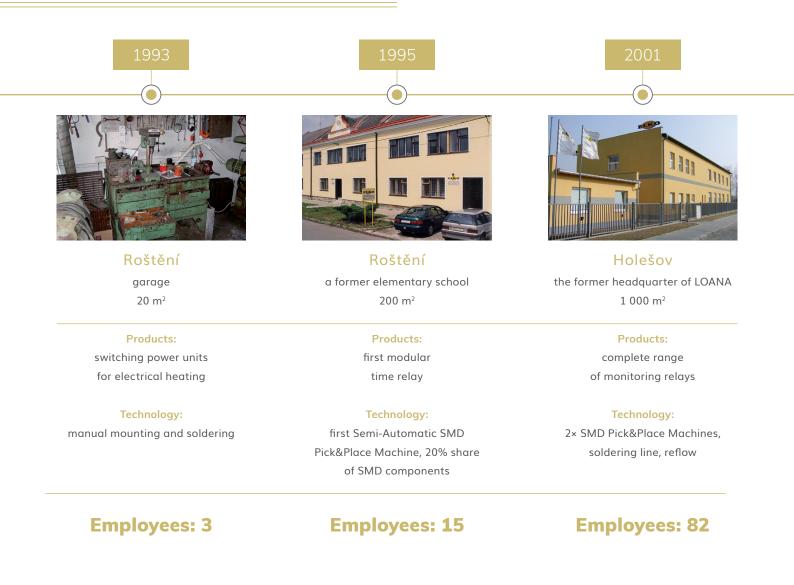

### MILESTONES

Jiří Konečný started business in this field, in his garage. First product, leaving the garage, was switching power units for electrical heating.

The company ELKO EP Ltd. was founded. The company becomes the practical dominant producer of modular devices in the Czech Republic.