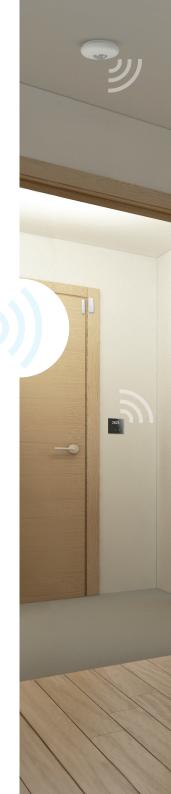

### HOTEL ROOM RETROFIT

### For existing hotel rooms

Do you need to modernize the hotel? There is nothing easier than equipping it with smart technologies. Quick, easy, without drilling or excavating.

The HRESK wireless solution uses communication via a wireless signal. The controls can be mounted anywhere without any cables directly on the furniture, glass wall or in the luminaire. Screw a wireless LED bulb directly into the luminaire, which you can regulate using wall controls. The system can also be extended with wireless motion detectors, window or door detectors or temperature controllers. By deploying the system, you will achieve economical operation of the hotel room and the guest will feel perfect comfort. An extra star for you hotel.

INELS

Wireless

FCU actuator

Wireless bulb

2023

Front door

unit

Occupancy detector

Switching / Dimming

Window / door detector

Glass touch controller with local relays

Glass touch thermostat

SEE MORE 3