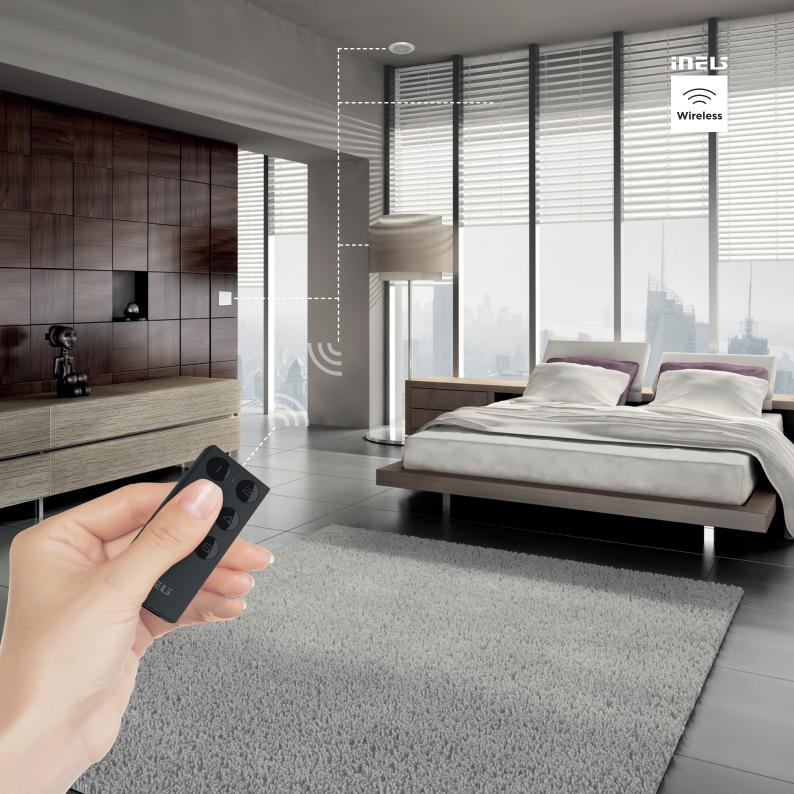

### Wireless electroinstallation

Why choose "wireless"? Because you get unlimited possibilities that you will never experience with a classic electrical installation.

Savings comfort and safety - everything you expect from a Smart Home solution. But in the case of wireless wiring, you have one more major advantage. You do not have to undertake any extensive construction modifications whenever you decide on any further change. You just move the controls and switches; you just buy new functions or products. You will get a household that will always keep up with new trends.