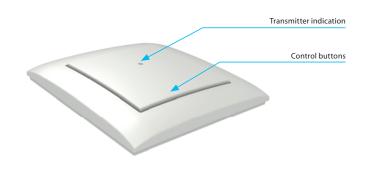

uttons enable control of two units independently.
- FB-4: four buttons enable control of four units independently.
- The flat design with level base makes it ideal for fast installation on any surface (fixation with adhesive or screws in the installation box).
- When pressing the button, it sends a set signal (ON/OFF, dimming, time switching OFF/ON, blinds up/down).
- Sending a command is indicated by a red LED.
- $\bullet$  In LOGUS  $^{90}$  switch frame design (plastic, glass, wood, metal, stone).
- Option of setting light scenes, where with a single press, you can control units of iNELS Home.
- Battery power supply (3 V CR 2032 battery included in the supply) with battery life of around 5 years based on frequency of use.
- Range up to 200 m (in open space).

## **Device description**