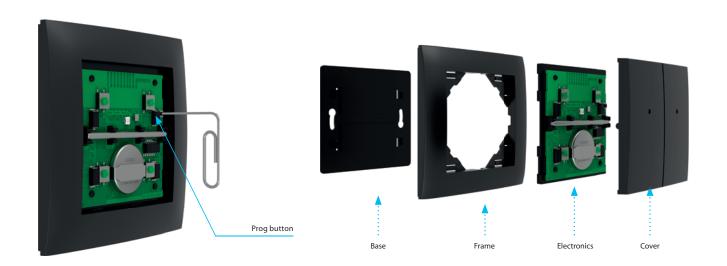

tons enable control of two units independently.
- FB-4: four buttons enable control of four units independently.
- The flat design with level base makes it ideal for fast installation on any surface (fixation with adhesive or screws in the installation box).
- When pressing the button, it sends a set signal (ON/OFF, dimming, time switching OFF/ON, blinds up/down).
- Sending a command is indicated by a red LED.
- $\bullet$  In LOGUS  $^{90}$  switch frame design (plastic, glass, wood, metal, stone).
- Option of setting light scenes, where with a single press, you can control units of iNELS Home.
- Battery power supply (3 V CR 2032 battery included in the supply) with battery life of around 5 years based on frequency of use.
- Range up to 200 m (in open space).

## **Device description**