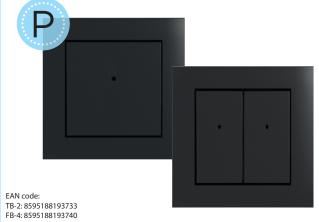

- On-wall button controller is used to control switches and dimmers (lights, gate, garage door, blinds, etc.).
- TB-2: two buttons enable control of two units independently.
- FB-4: four buttons enable control of four units independently.
- The flat design with level base makes it ideal for fast installation on any surface (fixation with adhesive or screws in the installation box).
- When pressing the button, it sends a set signal (ON/OFF, dimming, time switching OFF/ON, blinds up/down).
- Sending a command is indicated by a red LED.
- $\bullet$  In LOGUS  $^{90}$  switch frame design (plastic, glass, wood, metal, stone).
- Option of setting light scenes, where with a single press, you can control units of iNELS Home.
- Battery power supply (3 V CR 2032 battery included in the supply) with battery life of around 5 years based on frequency of use.
- Range up to 200 m (in open space).